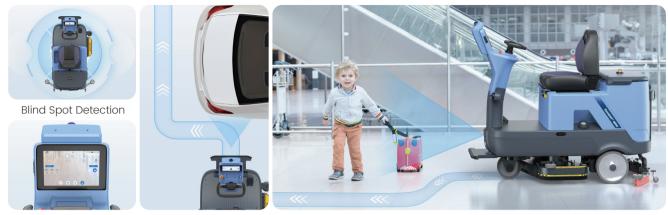

# YOUR SAFETY, OUR PRIORITY

A variety of security settings ensure safe operation, even in unmanned mode.

#### Reversing Image

Obstacle Avoidance