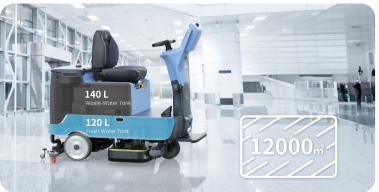

#### 4-HOUR FAST CHARGE

Clean over 12,000 m² with a 4-hour full charge. Smart water pump controls water accurately, while large tanks minimize refills.