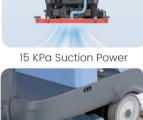

### UNRIVALED CLEANING PERFORMANCE

No trash was left behind after one round of cleaning, with 3 levels of brushing pressure, 15 KPa suction power, and a cleaning width of 860 mm. The cleaning capacity of an M100 Efficiency outperforms a 5-person group.

Cleaning Width Of 860 mm

3 Levels Of **Brushing Pressure** 