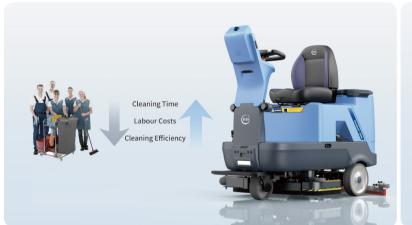

# **CLEAN SMARTER**

The Sveabot™ M100 Efficiency is a versatile autonomous floor scrubber for 99% of ground surfaces. With 3D LiDAR and advanced algorithm, it learns and memorizes cleaning paths while autonomously navigating obstacles. The M100 Efficiency outperforms 5 workers, reducing businesses costs and boosting efficiency.

### UNRIVALED CLEANING PERFORMANCE

No trash was left behind after one round of cleaning, with 3 levels of brushing pressure, 15 KPa suction power, and a cleaning width of 860 mm. The cleaning capacity of an M100 Efficiency outperforms a 5-person group.