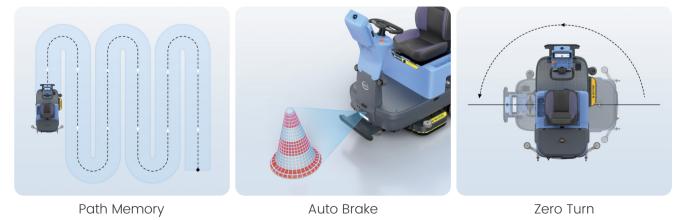

#### STANDARDIZED OPERATIONS

M100 Efficiency is equipped with advanced technology, including path memory, auto brake, turning speed limit, zero turn, etc. One-time setup ensures a long term Standardized operation.