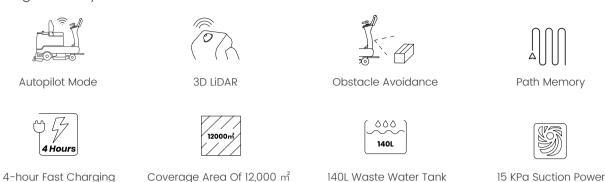

# **AUTOPILOT MODE**

Sveabot™ M100 Efficiency is driven by self-innovate chip, and runs four deep-sensing cameras and a 3D laser radar, achieving clean technology for autonomous driving. It significantly reduces the labor costs and increases efficiency.

### UNRIVALED CLEANING PERFORMANCE

No trash was left behind after one round of cleaning, with 3 levels of brushing pressure, 15 KPa suction power, and a cleaning width of 860 mm. The cleaning capacity of an M100 Efficiency outperforms a 5-person group.

#### 4-HOUR FAST CHARGE

Clean over 12,000 m² with a 4-hour full charge. Smart water pump controls water accurately, while large tanks minimize refills.

### 99% OF FLOOR TYPES

Easily adjust cleaning strength for floor types and dirt levels, ensuring thorough, damage-free cleaning.