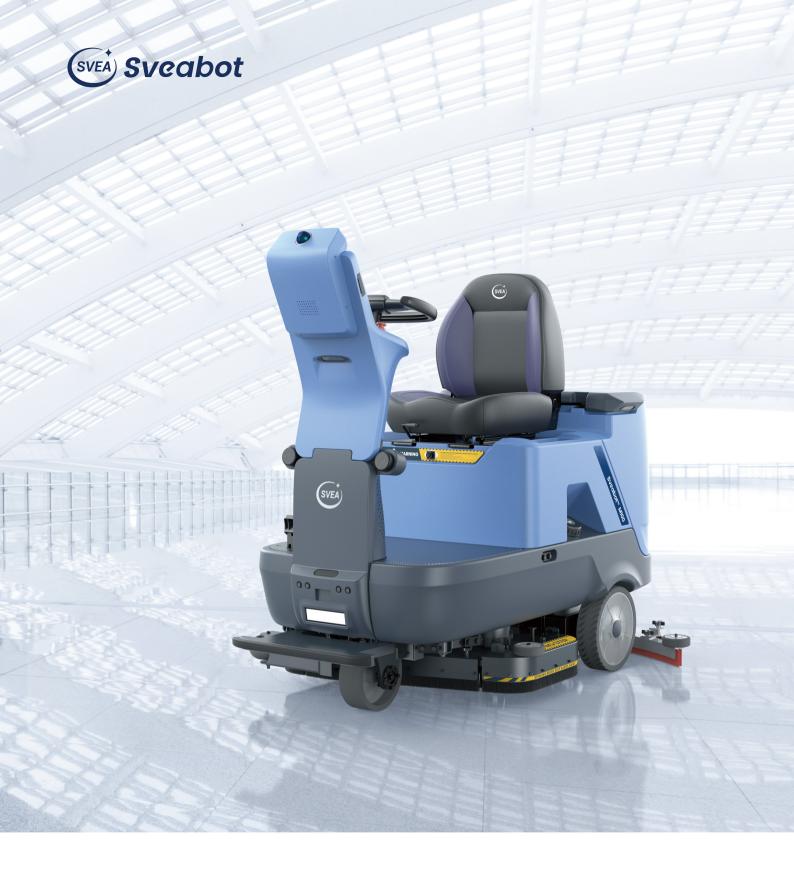

# Sveabot™ M100 EFFICIENCY

**AUTONOMOUS FLOOR SCRUBBER** 

# **CLEAN SMARTER**

The Sveabot™ M100 Efficiency is a versatile autonomous floor scrubber for 99% of ground surfaces. With 3D LiDAR and advanced algorithm, it learns and memorizes cleaning paths while autonomously navigating obstacles. The M100 Efficiency outperforms 5 workers, reducing businesses costs and boosting efficiency.